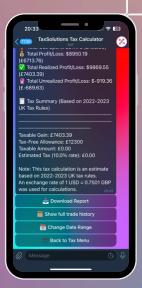

#### 4. DOWNLOAD YOUR REPORT

Download your report and send it straight off to your accountant or

use it for your self assessment

#### 3. SELECT GENERATE REPORT

Generate your tax report and get an overview and a download option in under 10 seconds