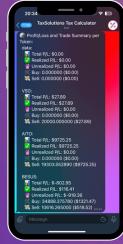

#### 3. SELECT GENERATE REPORT

Generate your tax report and get an overview and a download option in under 10 seconds

#### /s

Scan a wallet and get quick insights into wallet tax liabilities, total volume, recent trades and much more.

TaxSolutions Bot will add another wallet to its tracking meaning multi-portfolio management for domestic to small commercial business's.