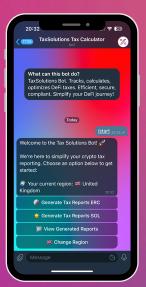

# HOW TO USE TAXSOLUTIONS BOT

Please see our detailed description on how to use our software, follow the steps below as an introduction for our bot.

#### 1. OPEN THE BOT

Open our bot on Telegram and hit start, this will open the menu to move forward

#### START

Opens the menu of the TaxSolutions Bot displaying a range of information with buttons to generate reports etc...

HELP /help will bring up a support list with commands available.

#### MENU

TaxSolutions Bot makes use of a menu to make it more user friendly. This means that there is few commands needed for a user to enter themselves.