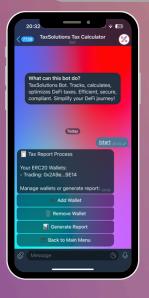

## 2. PRESS GENERATE TAX REPORTS & ADD WALLET

Add your wallet address, (for multiple wallets, use our label feature) and select your tax jurisdiction

#### 4. DOWNLOAD YOUR REPORT

Download your report and send it straight off to your accountant or

use it for your self assessment